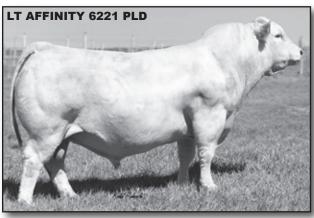

#### LT AFFINITY 6221 PLD

BD: 03/10/2016

Reg No: M880381

Tattoo: **6221** 

LT RIO BRAVO 3181 P

LT RUSHMORE 8060 PLD

LT BRENDA'S EASE 3055PLD

WINN MANS LANZA 610S

LT ATHENA 1247

LT SILVER ATHENA 7123 P

| BW   | ww  | YW   | MILK | MTL | FAT    | REA  | IMF   |
|------|-----|------|------|-----|--------|------|-------|
| -5.9 | +52 | +107 | +31  | +57 | +0.038 | +047 | +0.31 |