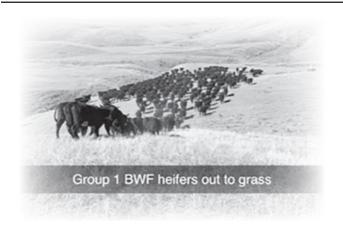

#### **GROUP 1**

## 90 head Commercial F1 BWF Heifers

- Al Bred to Basin Rainmaker 4404
- Estimated Calving Date 3/1/2024