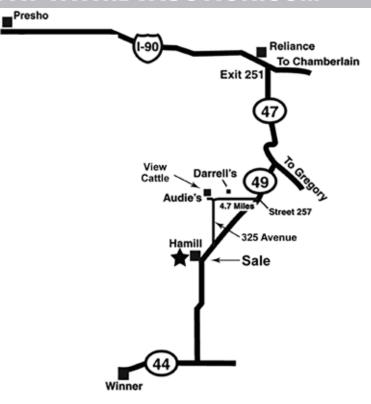

## **WEDNESDAY, DECEMBER 6, 2023**

1:00 pm CT • Hamill Hall, Hamill, SD

**COMPLIMENTARY STEAK DINNER** 

30 Angus // 12 Charolais // 6 SimAngus Yearling Bulls

Also Selling