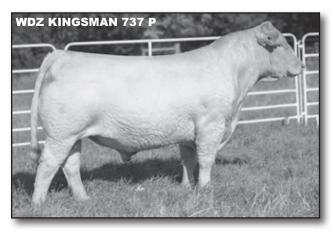

#### **WDZ KINGSMAN 737 P**

BD: **02/20/2017** 

Reg No: M894821

Tattoo: 3172

WCR KINGSBURY 116 P
WCR SIR KINGSBURY 568 P

WCR MS BIG JIM 307 P

WDZ CC KADE 1107 P

**WDZ KADIE 535** 

WDZ MS4909 8006 P ET

|      |     |      |     |     | FAT    |       |       |
|------|-----|------|-----|-----|--------|-------|-------|
| -4.0 | +61 | +104 | +26 | +56 | +0.049 | +0.46 | +0.12 |